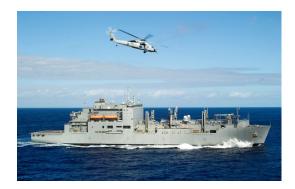

### 689-foot Dry Cargo/Ammunition T-AKE

Combat Logistics Force (CLF) class 14 Vessels

Two (2) 1000 Watt Xenon per Vessel