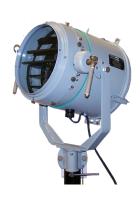

### **40-foot Defiant-Class PB**

Patrol Boats (40PB)

28 Ships (delivered) 56 Ships (ordered)

• One (1) 200 Watt Xenon per Vessel

### 110-foot RSC [Range Support Craft]

Support Boats (RSC)

4 Ships

- One (1) 350 Watt Xenon per Vessel
- One (1) 500 Watt Xenon per Vessel

### 179-foot Cyclone-class (Patrol Boat)

**Patrol Boats** 

14 Ships

• One (1) 350 Watt Xenon per Vessel

### 329-foot Pathfinder class

Oceanographic Survey (T-AGS)

**6** Survey Vessels

Two (2) 1000 Watt Xenon per Vessel

#### 338-foot Spearhead class

**Expeditionary Fast Transport (EPF)** 

15 Transportation Vessels

Two (2) 350 Watt Xenon per Vessel

## 509-foot Arleigh Burke class

Guided Missile Destroyer class (DDG 51)

89 Vessels

- Four (4) Morse Code Signaling Lights
- Complete Set of Navigation Lights per