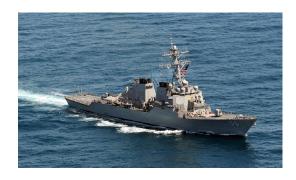

## 509-foot Arleigh Burke class

Guided Missile Destroyer class (DDG 51)

89 Vessels

- Four (4) Morse Code Signaling Lights
- Complete Set of Navigation Lights per