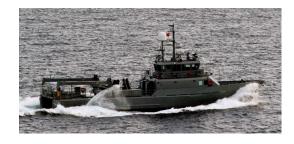

### **40-foot Defiant-Class PB**

Patrol Boats (40PB)

28 Ships (delivered) 56 Ships (ordered)

• One (1) 200 Watt Xenon per Vessel