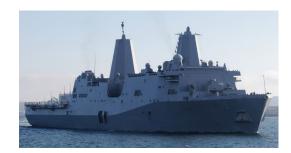

## **684-foot Amphibious Transport Dock class** Landing Platform Dock (LPD) (LSD)

# 84 Warships

- Six (6) Morse Code Signaling Lights per vessel
- Complete Set of Navigation Lights per Vessel.