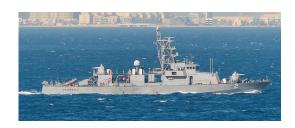

### 179-foot Cyclone-class (Patrol Boat)

**Patrol Boats** 

14 Ships

• One (1) 350 Watt Xenon per Vessel