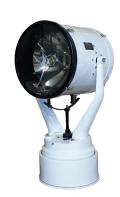

### 329-foot Pathfinder class

Oceanographic Survey (T-AGS)

**6** Survey Vessels

Two (2) 1000 Watt Xenon per Vessel