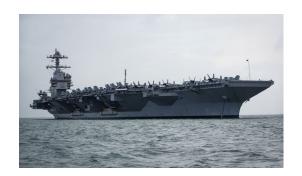

#### 1092-foot Nimitz class

Aircraft Carrier Nuclear propulsion (CVN) 10 Carriers

Support Flight Deck Operations

- Four (4) Morse Code Signaling Lights
- Six (6) Rotating Beacons Complete Set-Navigation Lights per vessel