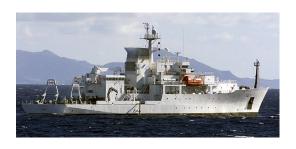

### 329-foot Pathfinder class

Oceanographic Survey (T-AGS)

**6** Survey Vessels

Two (2) 1000 Watt Xenon per Vessel