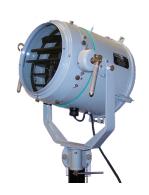

## 509-foot Arleigh Burke class

Guided Missile Destroyer class (DDG 51)

89 Vessels

- Four (4) Morse Code Signaling Lights
- Complete Set of Navigation Lights per